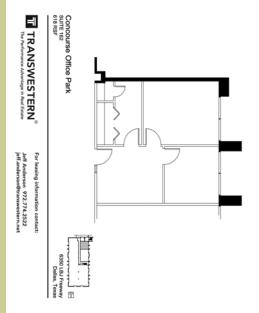

# Concourse Office Park

6310 - 6390 LBJ FREEWAY

# 6350 LBJ, SUITE 162

#### SUITE FEATURES

- 618 Rentable Square Feet
- Two Window Offices with Reception and Storage Area
- Super Efficient Layout
- Recently Re-Painted